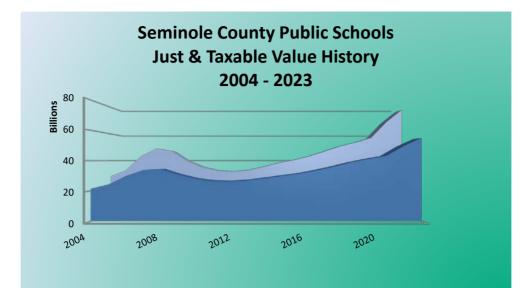

|      | Just           | % Change      | Taxable        | % Change         |
|------|----------------|---------------|----------------|------------------|
| Year | Value          | in Just Value | Value          | in Taxable Value |
| 2004 | 14,468,518,485 | 10.80%        | 10,853,176,101 | 8.92%            |
| 2005 | 17,032,602,853 | 17.72%        | 12,339,921,773 | 13.70%           |
| 2006 | 22,556,371,401 | 32.43%        | 15,038,603,179 | 21.87%           |
| 2007 | 25,337,613,823 | 12.33%        | 16,879,664,311 | 12.24%           |
| 2008 | 24,143,349,254 | -4.71%        | 15,853,987,972 | -6.08%           |
| 2009 | 20,072,484,482 | -16.86%       | 14,141,921,906 | -10.80%          |
| 2010 | 17,882,555,494 | -10.91%       | 13,061,614,960 | -7.64%           |
| 2011 | 16,533,021,748 | -7.55%        | 12,359,285,955 | -5.38%           |
| 2012 | 16,147,640,110 | -2.33%        | 12,196,507,628 | -1.32%           |
| 2013 | 16,748,090,216 | 3.72%         | 12,585,156,834 | 3.19%            |
| 2014 | 18,167,744,624 | 8.48%         | 13,272,597,388 | 5.46%            |
| 2015 | 19,477,772,375 | 7.21%         | 13,978,137,571 | 5.32%            |
| 2016 | 20,643,113,371 | 5.98%         | 14,752,369,807 | 5.54%            |
| 2017 | 21,923,203,586 | 6.20%         | 15,661,722,908 | 6.16%            |
| 2018 | 23,478,935,796 | 7.10%         | 16,646,459,602 | 6.29%            |
| 2019 | 25,243,175,401 | 7.51%         | 17,892,470,376 | 7.49%            |
| 2020 | 26,551,767,551 | 5.18%         | 19,024,443,030 | 6.33%            |
| 2021 | 28,313,516,775 | 6.64%         | 20,020,066,084 | 5.23%            |
| 2022 | 34,455,300,135 | 21.69%        | 22,407,242,199 | 11.92%           |
| 2023 | 38,728,252,726 | 12.40%        | 24,555,503,517 | 9.59%            |