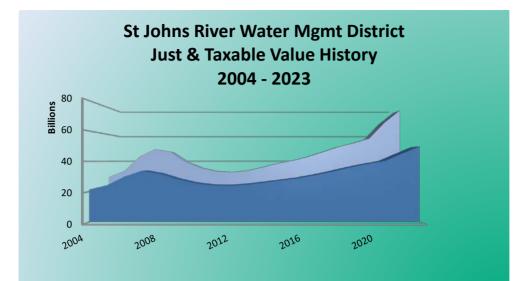

|      | Just           | % Change      | Taxable        | % Change         |
|------|----------------|---------------|----------------|------------------|
| Year | Value          | in Just Value | Value          | in Taxable Value |
| 2004 | 14,468,518,485 | 10.80%        | 10,853,176,101 | 8.92%            |
| 2005 | 17,032,602,853 | 17.72%        | 12,339,921,773 | 13.70%           |
| 2006 | 22,556,371,401 | 32.43%        | 15,038,603,179 | 21.87%           |
| 2007 | 25,337,613,823 | 12.33%        | 16,879,664,311 | 12.24%           |
| 2008 | 24,143,349,254 | -4.71%        | 15,853,987,972 | -6.08%           |
| 2009 | 20,072,484,482 | -16.86%       | 14,141,921,906 | -10.80%          |
| 2010 | 17,882,555,494 | -10.91%       | 13,061,614,960 | -7.64%           |
| 2011 | 16,533,021,748 | -7.55%        | 12,359,285,955 | -5.38%           |
| 2012 | 16,147,640,110 | -2.33%        | 12,196,507,628 | -1.32%           |
| 2013 | 16,748,090,216 | 3.72%         | 12,585,156,834 | 3.19%            |
| 2014 | 18,167,744,624 | 8.48%         | 13,272,597,388 | 5.46%            |
| 2015 | 19,477,772,375 | 7.21%         | 13,978,137,571 | 5.32%            |
| 2016 | 20,643,113,371 | 5.98%         | 14,752,369,807 | 5.54%            |
| 2017 | 21,923,203,586 | 6.20%         | 15,661,722,908 | 6.16%            |
| 2018 | 23,478,935,796 | 7.10%         | 16,646,459,602 | 6.29%            |
| 2019 | 25,243,175,401 | 7.51%         | 17,892,470,376 | 7.49%            |
| 2020 | 26,551,767,551 | 5.18%         | 19,024,443,030 | 6.33%            |
| 2021 | 28,313,516,775 | 6.64%         | 20,020,066,084 | 5.23%            |
| 2022 | 34,455,300,135 | 21.69%        | 22,407,242,199 | 11.92%           |
| 2023 | 38,728,252,726 | 12.40%        | 24,555,503,517 | 9.59%            |