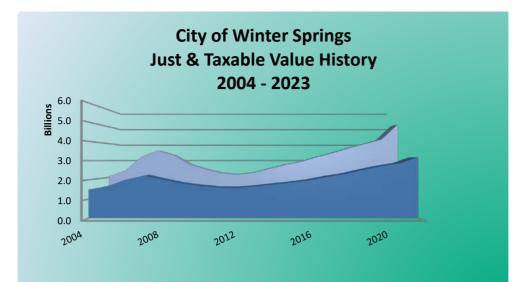

|      |               |               | Taugh!        | ov ch            |
|------|---------------|---------------|---------------|------------------|
|      | Just          | % Change      | Taxable       | % Change         |
| Year | Value         | in Just Value | Value         | in Taxable Value |
| 2004 | 1,962,525,618 | 10.93%        | 1,483,625,883 | 10.72%           |
| 2005 | 2,306,885,580 | 17.55%        | 1,705,335,450 | 14.94%           |
| 2006 | 3,224,911,467 | 39.80%        | 2,143,914,844 | 25.72%           |
| 2007 | 3,614,580,334 | 12.08%        | 2,441,090,301 | 13.86%           |
| 2008 | 3,379,388,336 | -6.51%        | 2,279,582,725 | -6.62%           |
| 2009 | 2,901,293,146 | -14.15%       | 2,071,084,388 | -9.15%           |
| 2010 | 2,648,994,367 | -8.70%        | 1,938,260,572 | -6.41%           |
| 2011 | 2,465,293,334 | -6.93%        | 1,831,647,107 | -5.50%           |
| 2012 | 2,455,515,912 | -0.40%        | 1,851,053,566 | 1.06%            |
| 2013 | 2,560,462,278 | 4.27%         | 1,905,913,670 | 2.96%            |
| 2014 | 2,857,635,522 | 11.61%        | 2,034,309,095 | 6.74%            |
| 2015 | 3,162,322,292 | 10.66%        | 2,172,044,606 | 6.77%            |
| 2016 | 3,369,586,844 | 6.55%         | 2,298,064,373 | 5.80%            |
| 2017 | 3,728,741,648 | 10.66%        | 2,518,645,379 | 9.60%            |
| 2018 | 4,050,256,328 | 8.62%         | 2,782,508,002 | 10.48%           |
| 2019 | 4,395,957,651 | 8.54%         | 3,026,583,029 | 8.77%            |
| 2020 | 4,615,655,947 | 5.00%         | 3,193,480,159 | 5.51%            |
| 2021 | 4,864,850,561 | 5.40%         | 3,318,645,591 | 3.92%            |
| 2022 | 5,824,319,288 | 19.72%        | 3,644,581,259 | 9.82%            |
| 2023 | 6,538,872,316 | 12.27%        | 3,917,904,697 | 7.50%            |
|      |               |               |               |                  |