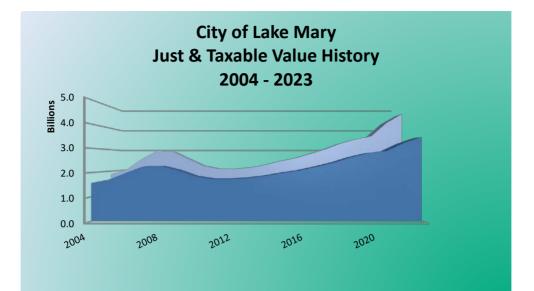

|      | Just          | % Change      | Taxable       | % Change         |
|------|---------------|---------------|---------------|------------------|
| Year | Value         | in Just Value | Value         | in Taxable Value |
| 2004 | 2,483,416,351 | 10.13%        | 1,775,161,194 | 10.80%           |
| 2005 | 2,937,361,124 | 18.28%        | 2,115,859,862 | 19.19%           |
| 2006 | 4,125,353,589 | 40.44%        | 2,905,254,614 | 37.31%           |
| 2007 | 4,768,510,650 | 15.59%        | 3,405,489,675 | 17.22%           |
| 2008 | 4,740,356,741 | -0.59%        | 3,256,702,908 | -4.37%           |
| 2009 | 4,092,902,518 | -13.66%       | 2,877,090,730 | -11.66%          |
| 2010 | 3,585,539,464 | -12.40%       | 2,505,937,292 | -12.90%          |
| 2011 | 3,347,324,676 | -6.64%        | 2,350,048,564 | -6.22%           |
| 2012 | 3,266,665,922 | -2.41%        | 2,289,599,477 | -2.57%           |
| 2013 | 3,300,961,211 | 1.05%         | 2,331,000,743 | 1.81%            |
| 2014 | 3,534,237,712 | 7.07%         | 2,449,935,042 | 5.10%            |
| 2015 | 3,880,814,090 | 9.81%         | 2,630,756,892 | 7.38%            |
| 2016 | 4,039,676,688 | 4.09%         | 2,751,920,457 | 4.61%            |
| 2017 | 4,235,713,089 | 4.85%         | 2,896,239,375 | 5.24%            |
| 2018 | 4,672,340,542 | 10.31%        | 3,149,864,961 | 8.76%            |
| 2019 | 5,152,407,638 | 10.27%        | 3,452,772,184 | 9.62%            |
| 2020 | 5,509,344,795 | 6.93%         | 3,743,884,598 | 8.43%            |
| 2021 | 6,015,601,910 | 9.19%         | 4,079,141,626 | 8.95%            |
| 2022 | 7,370,188,433 | 22.52%        | 4,693,429,041 | 15.06%           |
| 2023 | 8,422,594,635 | 14.28%        | 5,389,783,172 | 14.84%           |