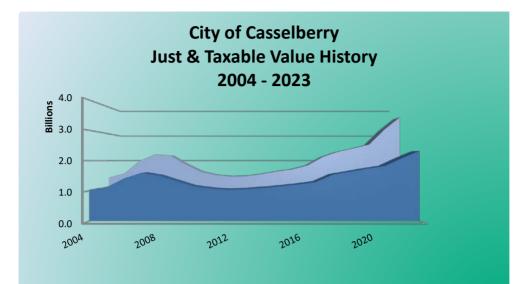

|      | Just          | % Change      | Taxable       | % Change         |
|------|---------------|---------------|---------------|------------------|
| Year | Value         | in Just Value | Value         | in Taxable Value |
| 2004 | 1,353,057,296 | 10.88%        | 1,032,910,513 | 8.50%            |
| 2005 | 1,505,875,475 | 11.29%        | 1,123,574,988 | 8.78%            |
| 2006 | 1,978,699,825 | 31.40%        | 1,414,394,195 | 25.88%           |
| 2007 | 2,223,088,804 | 12.35%        | 1,598,128,952 | 12.99%           |
| 2008 | 2,185,434,743 | -1.69%        | 1,503,863,317 | -5.90%           |
| 2009 | 1,850,014,538 | -15.35%       | 1,320,429,469 | -12.20%          |
| 2010 | 1,577,919,925 | -14.71%       | 1,145,761,975 | -13.23%          |
| 2011 | 1,446,613,580 | -8.32%        | 1,072,531,440 | -6.39%           |
| 2012 | 1,394,125,505 | -3.63%        | 1,033,253,496 | -3.66%           |
| 2013 | 1,411,533,957 | 1.25%         | 1,056,812,433 | 2.28%            |
| 2014 | 1,489,957,249 | 5.56%         | 1,094,575,223 | 3.57%            |
| 2015 | 1,590,581,713 | 6.75%         | 1,147,661,991 | 4.85%            |
| 2016 | 1,666,198,704 | 4.75%         | 1,209,517,882 | 5.39%            |
| 2017 | 1,820,960,174 | 9.29%         | 1,283,824,413 | 6.14%            |
| 2018 | 2,142,293,209 | 17.65%        | 1,532,416,672 | 19.36%           |
| 2019 | 2,330,996,399 | 8.81%         | 1,630,003,090 | 6.37%            |
| 2020 | 2,455,583,126 | 5.34%         | 1,731,481,016 | 6.23%            |
| 2021 | 2,600,441,553 | 5.90%         | 1,816,944,830 | 4.94%            |
| 2022 | 3,162,549,918 | 21.62%        | 2,079,728,916 | 14.46%           |
| 2023 | 3,619,133,244 | 14.44%        | 2,315,440,674 | 11.33%           |