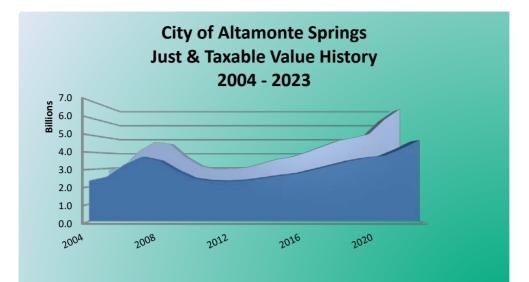

|      |               |               | Taugh!        | ov ch            |
|------|---------------|---------------|---------------|------------------|
|      | Just          | % Change      | Taxable       | % Change         |
| Year | Value         | in Just Value | Value         | in Taxable Value |
| 2004 | 1,962,525,618 | 10.93%        | 1,483,625,883 | 10.72%           |
| 2005 | 2,306,885,580 | 17.55%        | 1,705,335,450 | 14.94%           |
| 2006 | 3,224,911,467 | 39.80%        | 2,143,914,844 | 25.72%           |
| 2007 | 3,614,580,334 | 12.08%        | 2,441,090,301 | 13.86%           |
| 2008 | 3,379,388,336 | -6.51%        | 2,279,582,725 | -6.62%           |
| 2009 | 2,901,293,146 | -14.15%       | 2,071,084,388 | -9.15%           |
| 2010 | 2,648,994,367 | -8.70%        | 1,938,260,572 | -6.41%           |
| 2011 | 2,465,293,334 | -6.93%        | 1,831,647,107 | -5.50%           |
| 2012 | 2,455,515,912 | -0.40%        | 1,851,053,566 | 1.06%            |
| 2013 | 2,560,462,278 | 4.27%         | 1,905,913,670 | 2.96%            |
| 2014 | 2,857,635,522 | 11.61%        | 2,034,309,095 | 6.74%            |
| 2015 | 3,162,322,292 | 10.66%        | 2,172,044,606 | 6.77%            |
| 2016 | 3,369,586,844 | 6.55%         | 2,298,064,373 | 5.80%            |
| 2017 | 3,728,741,648 | 10.66%        | 2,518,645,379 | 9.60%            |
| 2018 | 4,050,256,328 | 8.62%         | 2,782,508,002 | 10.48%           |
| 2019 | 4,395,957,651 | 8.54%         | 3,026,583,029 | 8.77%            |
| 2020 | 4,615,655,947 | 5.00%         | 3,193,480,159 | 5.51%            |
| 2021 | 4,864,850,561 | 5.40%         | 3,318,645,591 | 3.92%            |
| 2022 | 5,824,319,288 | 19.72%        | 3,644,581,259 | 9.82%            |
| 2023 | 6,538,872,316 | 12.27%        | 3,917,904,697 | 7.50%            |
|      |               |               |               |                  |