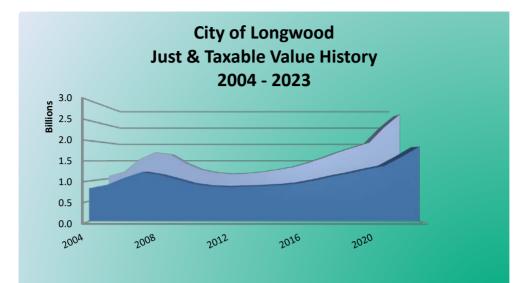

|      | Just          | % Change      | Taxable       | % Change         |
|------|---------------|---------------|---------------|------------------|
| Year | Value         | in Just Value | Value         | in Taxable Value |
| 2004 | 1,353,057,296 | 10.88%        | 1,032,910,513 | 8.50%            |
| 2005 | 1,505,875,475 | 11.29%        | 1,123,574,988 | 8.78%            |
| 2006 | 1,978,699,825 | 31.40%        | 1,414,394,195 | 25.88%           |
| 2007 | 2,223,088,804 | 12.35%        | 1,598,128,952 | 12.99%           |
| 2008 | 2,185,434,743 | -1.69%        | 1,503,863,317 | -5.90%           |
| 2009 | 1,850,014,538 | -15.35%       | 1,320,429,469 | -12.20%          |
| 2010 | 1,577,919,925 | -14.71%       | 1,145,761,975 | -13.23%          |
| 2011 | 1,446,613,580 | -8.32%        | 1,072,531,440 | -6.39%           |
| 2012 | 1,394,125,505 | -3.63%        | 1,033,253,496 | -3.66%           |
| 2013 | 1,411,533,957 | 1.25%         | 1,056,812,433 | 2.28%            |
| 2014 | 1,489,957,249 | 5.56%         | 1,094,575,223 | 3.57%            |
| 2015 | 1,590,581,713 | 6.75%         | 1,147,661,991 | 4.85%            |
| 2016 | 1,666,198,704 | 4.75%         | 1,209,517,882 | 5.39%            |
| 2017 | 1,820,960,174 | 9.29%         | 1,283,824,413 | 6.14%            |
| 2018 | 2,142,293,209 | 17.65%        | 1,532,416,672 | 19.36%           |
| 2019 | 2,330,996,399 | 8.81%         | 1,630,003,090 | 6.37%            |
| 2020 | 2,455,583,126 | 5.34%         | 1,731,481,016 | 6.23%            |
| 2021 | 2,600,441,553 | 5.90%         | 1,816,944,830 | 4.94%            |
| 2022 | 3,162,549,918 | 21.62%        | 2,079,728,916 | 14.46%           |
| 2023 | 3,619,133,244 | 14.44%        | 2,315,440,674 | 11.33%           |