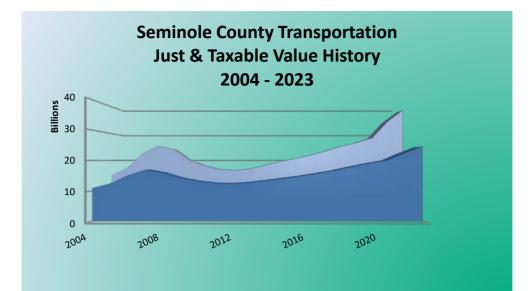

|      | Just           | % Change      | Taxable        | % Change         |
|------|----------------|---------------|----------------|------------------|
| Year | Value          | in Just Value | Value          | in Taxable Value |
| 2004 | 14,468,518,485 | 10.80%        | 10,853,176,101 | 8.92%            |
| 2005 | 17,032,602,853 | 17.72%        | 12,339,921,773 | 13.70%           |
| 2006 | 22,556,371,401 | 32.43%        | 15,038,603,179 | 21.87%           |
| 2007 | 25,337,613,823 | 12.33%        | 16,879,664,311 | 12.24%           |
| 2008 | 24,143,349,254 | -4.71%        | 15,853,987,972 | -6.08%           |
| 2009 | 20,072,484,482 | -16.86%       | 14,141,921,906 | -10.80%          |
| 2010 | 17,882,555,494 | -10.91%       | 13,061,614,960 | -7.64%           |
| 2011 | 16,533,021,748 | -7.55%        | 12,359,285,955 | -5.38%           |
| 2012 | 16,147,640,110 | -2.33%        | 12,196,507,628 | -1.32%           |
| 2013 | 16,748,090,216 | 3.72%         | 12,585,156,834 | 3.19%            |
| 2014 | 18,167,744,624 | 8.48%         | 13,272,597,388 | 5.46%            |
| 2015 | 19,477,772,375 | 7.21%         | 13,978,137,571 | 5.32%            |
| 2016 | 20,643,113,371 | 5.98%         | 14,752,369,807 | 5.54%            |
| 2017 | 21,923,203,586 | 6.20%         | 15,661,722,908 | 6.16%            |
| 2018 | 23,478,935,796 | 7.10%         | 16,646,459,602 | 6.29%            |
| 2019 | 25,243,175,401 | 7.51%         | 17,892,470,376 | 7.49%            |
| 2020 | 26,551,767,551 | 5.18%         | 19,024,443,030 | 6.33%            |
| 2021 | 28,313,516,775 | 6.64%         | 20,020,066,084 | 5.23%            |
| 2022 | 34,455,300,135 | 21.69%        | 22,407,242,199 | 11.92%           |
| 2023 | 38,728,252,726 | 12.40%        | 24,555,503,517 | 9.59%            |