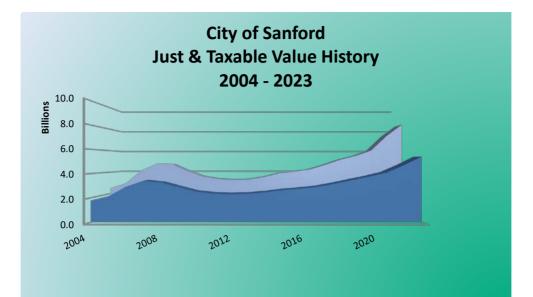

|      | Just          | % Change      | Taxable       | % Change         |
|------|---------------|---------------|---------------|------------------|
| Year | Value         | in Just Value | Value         | in Taxable Value |
| 2004 | 2,483,416,351 | 10.13%        | 1,775,161,194 | 10.80%           |
| 2005 | 2,937,361,124 | 18.28%        | 2,115,859,862 | 19.19%           |
| 2006 | 4,125,353,589 | 40.44%        | 2,905,254,614 | 37.31%           |
| 2007 | 4,768,510,650 | 15.59%        | 3,405,489,675 | 17.22%           |
| 2008 | 4,740,356,741 | -0.59%        | 3,256,702,908 | -4.37%           |
| 2009 | 4,092,902,518 | -13.66%       | 2,877,090,730 | -11.66%          |
| 2010 | 3,585,539,464 | -12.40%       | 2,505,937,292 | -12.90%          |
| 2011 | 3,347,324,676 | -6.64%        | 2,350,048,564 | -6.22%           |
| 2012 | 3,266,665,922 | -2.41%        | 2,289,599,477 | -2.57%           |
| 2013 | 3,300,961,211 | 1.05%         | 2,331,000,743 | 1.81%            |
| 2014 | 3,534,237,712 | 7.07%         | 2,449,935,042 | 5.10%            |
| 2015 | 3,880,814,090 | 9.81%         | 2,630,756,892 | 7.38%            |
| 2016 | 4,039,676,688 | 4.09%         | 2,751,920,457 | 4.61%            |
| 2017 | 4,235,713,089 | 4.85%         | 2,896,239,375 | 5.24%            |
| 2018 | 4,672,340,542 | 10.31%        | 3,149,864,961 | 8.76%            |
| 2019 | 5,152,407,638 | 10.27%        | 3,452,772,184 | 9.62%            |
| 2020 | 5,509,344,795 | 6.93%         | 3,743,884,598 | 8.43%            |
| 2021 | 6,015,601,910 | 9.19%         | 4,079,141,626 | 8.95%            |
| 2022 | 7,370,188,433 | 22.52%        | 4,693,429,041 | 15.06%           |
| 2023 | 8,422,594,635 | 14.28%        | 5,389,783,172 | 14.84%           |