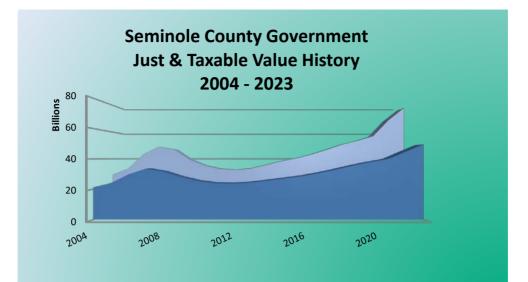

|      | Just           | % Change      | Taxable        | % Change         |
|------|----------------|---------------|----------------|------------------|
| Year | Value          | in Just Value | Value          | in Taxable Value |
| 2004 | 14,468,518,485 | 10.80%        | 10,853,176,101 | 8.92%            |
| 2005 | 17,032,602,853 | 17.72%        | 12,339,921,773 | 13.70%           |
| 2006 | 22,556,371,401 | 32.43%        | 15,038,603,179 | 21.87%           |
| 2007 | 25,337,613,823 | 12.33%        | 16,879,664,311 | 12.24%           |
| 2008 | 24,143,349,254 | -4.71%        | 15,853,987,972 | -6.08%           |
| 2009 | 20,072,484,482 | -16.86%       | 14,141,921,906 | -10.80%          |
| 2010 | 17,882,555,494 | -10.91%       | 13,061,614,960 | -7.64%           |
| 2011 | 16,533,021,748 | -7.55%        | 12,359,285,955 | -5.38%           |
| 2012 | 16,147,640,110 | -2.33%        | 12,196,507,628 | -1.32%           |
| 2013 | 16,748,090,216 | 3.72%         | 12,585,156,834 | 3.19%            |
| 2014 | 18,167,744,624 | 8.48%         | 13,272,597,388 | 5.46%            |
| 2015 | 19,477,772,375 | 7.21%         | 13,978,137,571 | 5.32%            |
| 2016 | 20,643,113,371 | 5.98%         | 14,752,369,807 | 5.54%            |
| 2017 | 21,923,203,586 | 6.20%         | 15,661,722,908 | 6.16%            |
| 2018 | 23,478,935,796 | 7.10%         | 16,646,459,602 | 6.29%            |
| 2019 | 25,243,175,401 | 7.51%         | 17,892,470,376 | 7.49%            |
| 2020 | 26,551,767,551 | 5.18%         | 19,024,443,030 | 6.33%            |
| 2021 | 28,313,516,775 | 6.64%         | 20,020,066,084 | 5.23%            |
| 2022 | 34,455,300,135 | 21.69%        | 22,407,242,199 | 11.92%           |
| 2023 | 38,728,252,726 | 12.40%        | 24,555,503,517 | 9.59%            |