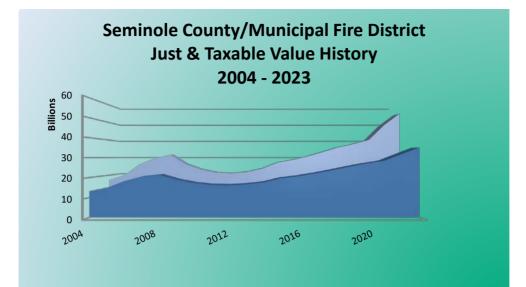

|      | Just           | % Change      | Taxable        | % Change         |
|------|----------------|---------------|----------------|------------------|
| Year | Value          | in Just Value | Value          | in Taxable Value |
| 2004 | 14,468,518,485 | 10.80%        | 10,853,176,101 | 8.92%            |
| 2005 | 17,032,602,853 | 17.72%        | 12,339,921,773 | 13.70%           |
| 2006 | 22,556,371,401 | 32.43%        | 15,038,603,179 | 21.87%           |
| 2007 | 25,337,613,823 | 12.33%        | 16,879,664,311 | 12.24%           |
| 2008 | 24,143,349,254 | -4.71%        | 15,853,987,972 | -6.08%           |
| 2009 | 20,072,484,482 | -16.86%       | 14,141,921,906 | -10.80%          |
| 2010 | 17,882,555,494 | -10.91%       | 13,061,614,960 | -7.64%           |
| 2011 | 16,533,021,748 | -7.55%        | 12,359,285,955 | -5.38%           |
| 2012 | 16,147,640,110 | -2.33%        | 12,196,507,628 | -1.32%           |
| 2013 | 16,748,090,216 | 3.72%         | 12,585,156,834 | 3.19%            |
| 2014 | 18,167,744,624 | 8.48%         | 13,272,597,388 | 5.46%            |
| 2015 | 19,477,772,375 | 7.21%         | 13,978,137,571 | 5.32%            |
| 2016 | 20,643,113,371 | 5.98%         | 14,752,369,807 | 5.54%            |
| 2017 | 21,923,203,586 | 6.20%         | 15,661,722,908 | 6.16%            |
| 2018 | 23,478,935,796 | 7.10%         | 16,646,459,602 | 6.29%            |
| 2019 | 25,243,175,401 | 7.51%         | 17,892,470,376 | 7.49%            |
| 2020 | 26,551,767,551 | 5.18%         | 19,024,443,030 | 6.33%            |
| 2021 | 28,313,516,775 | 6.64%         | 20,020,066,084 | 5.23%            |
| 2022 | 34,455,300,135 | 21.69%        | 22,407,242,199 | 11.92%           |
| 2023 | 38,728,252,726 | 12.40%        | 24,555,503,517 | 9.59%            |

|      | Just           | % Change      | Taxable        | % Change         |
|------|----------------|---------------|----------------|------------------|
| Year | Value          | in Just Value | Value          | in Taxable Value |
| 2004 | 17,105,759,162 | 32.98%        | 13,150,513,250 | 32.60%           |
| 2005 | 19,879,458,612 | 16.22%        | 14,847,043,852 | 12.90%           |
| 2006 | 26,223,413,807 | 31.91%        | 18,242,840,834 | 22.87%           |
| 2007 | 29,571,522,225 | 12.77%        | 20,542,667,362 | 12.61%           |
| 2008 | 31,511,571,979 | 6.56%         | 21,331,933,505 | 3.84%            |
| 2009 | 26,146,967,335 | -17.02%       | 18,835,158,198 | -11.70%          |
| 2010 | 23,107,145,277 | -11.63%       | 17,182,943,400 | -8.77%           |
| 2011 | 21,367,793,493 | -7.53%        | 16,250,734,993 | -5.43%           |
| 2012 | 20,938,147,265 | -2.01%        | 16,036,979,250 | -1.32%           |
| 2013 | 21,734,708,567 | 3.80%         | 16,556,410,768 | 3.24%            |
| 2014 | 23,673,536,985 | 8.92%         | 17,483,494,957 | 5.60%            |
| 2015 | 27,098,920,892 | 14.47%        | 19,573,938,473 | 11.96%           |
| 2016 | 28,650,903,960 | 5.73%         | 20,648,962,613 | 5.49%            |
| 2017 | 30,697,677,795 | 7.14%         | 22,054,702,490 | 6.81%            |
| 2018 | 33,202,873,937 | 8.16%         | 23,676,984,127 | 7.36%            |
| 2019 | 35,819,226,922 | 7.88%         | 25,484,243,688 | 7.63%            |
| 2020 | 37,713,026,224 | 5.29%         | 27,098,041,494 | 6.33%            |
| 2021 | 40,106,238,851 | 6.35%         | 28,438,362,821 | 4.95%            |
| 2022 | 48,588,530,768 | 21.15%        | 31,816,086,422 | 11.88%           |
| 2023 | 55,078,996,915 | 13.36%        | 35,050,705,859 | 10.17%           |