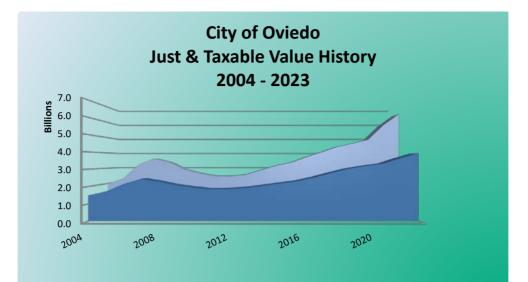

|      | Just          | % Change      | Taxable       | % Change         |
|------|---------------|---------------|---------------|------------------|
| Year | Value         | in Just Value | Value         | in Taxable Value |
| 2004 | 1,839,181,180 | 3.41%         | 1,567,900,420 | 1.49%            |
| 2005 | 2,045,187,439 | 11.20%        | 1,704,665,870 | 8.72%            |
| 2006 | 2,550,769,791 | 24.72%        | 1,994,307,290 | 16.99%           |
| 2007 | 2,927,295,952 | 14.76%        | 2,260,085,147 | 13.33%           |
| 2008 | 2,912,958,180 | -0.49%        | 2,263,359,204 | 0.14%            |
| 2009 | 2,573,965,727 | -11.64%       | 2,084,924,332 | -7.88%           |
| 2010 | 2,244,335,183 | -12.81%       | 1,832,249,027 | -12.12%          |
| 2011 | 2,096,002,018 | -6.61%        | 1,726,089,027 | -5.79%           |
| 2012 | 2,091,729,107 | -0.20%        | 1,724,478,768 | -0.09%           |
| 2013 | 2,144,228,388 | 2.51%         | 1,772,968,319 | 2.81%            |
| 2014 | 2,276,067,119 | 6.15%         | 1,856,824,089 | 4.73%            |
| 2015 | 2,452,454,280 | 7.75%         | 1,983,959,781 | 6.85%            |
| 2016 | 2,594,858,699 | 5.81%         | 2,088,057,256 | 5.25%            |
| 2017 | 2,800,133,384 | 7.91%         | 2,244,780,890 | 7.51%            |
| 2018 | 3,015,481,892 | 7.69%         | 2,418,182,385 | 7.72%            |
| 2019 | 3,290,355,990 | 9.12%         | 2,639,739,729 | 9.16%            |
| 2020 | 3,485,507,873 | 5.93%         | 2,806,016,894 | 6.30%            |
| 2021 | 3,628,046,100 | 4.09%         | 2,888,968,097 | 2.96%            |
| 2022 | 4,252,915,817 | 17.22%        | 3,220,501,549 | 11.48%           |
| 2023 | 4,662,824,921 | 9.64%         | 3,459,594,968 | 7.42%            |